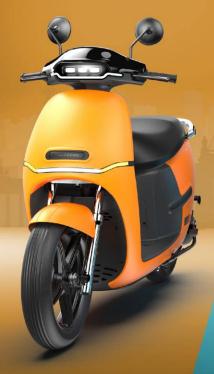

#### INTELLIGENT

**STYLISH** 

95 MAX SPEED

EK3

EK3 DELUXE

45<sub>KM/H</sub>
MAX SPEED

70<sub>KM</sub>
MAX RANGER

72<sub>V</sub> 26<sub>AH</sub>

SUPERIOR. STYLISH. INTELLIGENT.