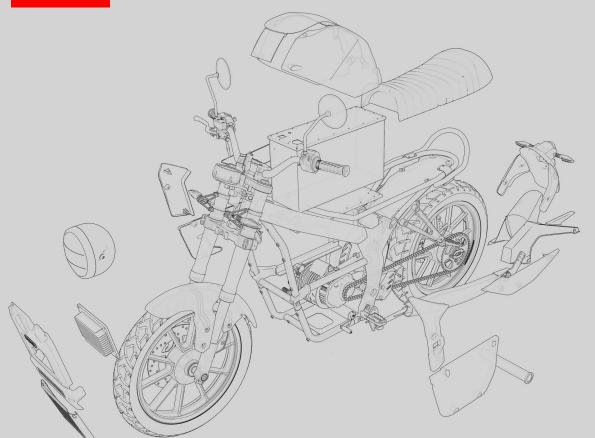

#### **DESIGN**

#### **MOTOR**

The newly developed HORWIN electric motor combined with the mechanical 5-speed manual transmission is probably revolutionary in this performance class.

#### **BATTERY**

BMS Intelligent Battery Management System
Unique Power Pack Technology

#### **CONTROLLER**

**Smart Controlling Unit** 

New Field Oriented Control (FOC)