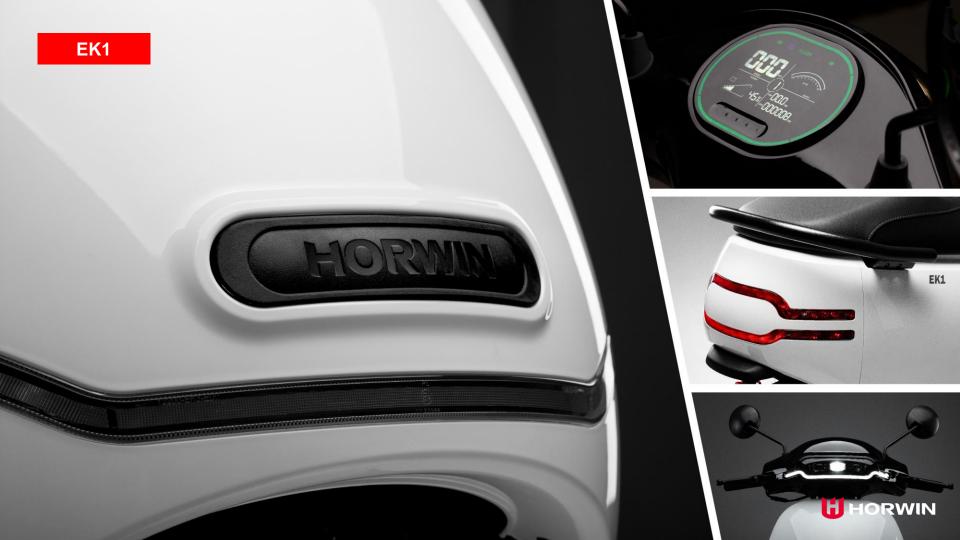

#### **DESIGN**

#### **MOTOR**

The newly developed HORWIN electric motor combined with the mechanical 5-speed manual transmission is probably revolutionary in this performance class.

#### **BATTERY**

BMS Intelligent Battery Management System
Unique Power Pack Technology

#### **CONTROLLER**

**Smart Controlling Unit** 

New Field Oriented Control (FOC)