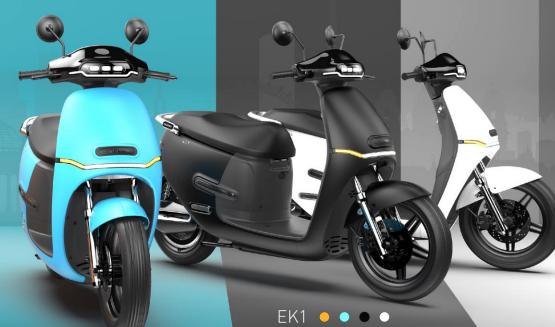

#### INTELLIGENT

**STYLISH** 

95 MAX SPEED

EK3

EK3 DELUXE

45<sub>KM/H</sub>
MAX SPEED

70<sub>KM</sub>
MAX RANGER

72<sub>V</sub> 26<sub>AH</sub>

SUPERIOR. STYLISH. INTELLIGENT.