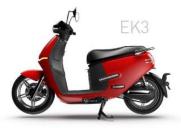

#### INTELLIGENT

**STYLISH** 

95 MAX SPEED

EK3

EK3 DELUXE

45<sub>KM/H</sub>
MAX SPEED

70<sub>KM</sub>
MAX RANGER

72<sub>V</sub> 26<sub>AH</sub>