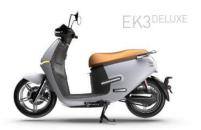

#### INTELLIGENT

**STYLISH** 

95 MAX SPEED

EK3

EK3 DELUXE

45<sub>KM/H</sub>
MAX SPEED

70<sub>KM</sub>
MAX RANGER

72<sub>V</sub> 26<sub>AH</sub>