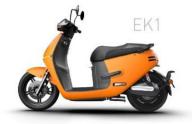

#### INTELLIGENT

**STYLISH** 

95 MAX SPEED

EK3

EK3 DELUXE

45<sub>KM/H</sub>
MAX SPEED

70<sub>KM</sub>
MAX RANGER

72<sub>V</sub> 26<sub>AH</sub>