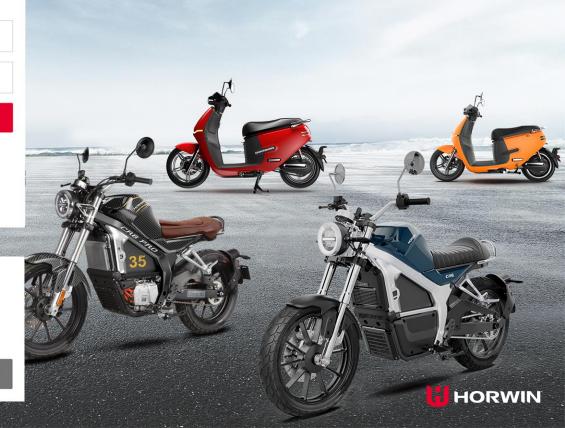

#### **SUPERIOR**

#### INTELLIGENT

**STYLISH** 

95 MAX SPEED

EK3

EK3 DELUXE

45<sub>KM/H</sub>
MAX SPEED

70<sub>KM</sub>
MAX RANGER

72<sub>V</sub> 26<sub>AH</sub>

SUPERIOR. STYLISH. INTELLIGENT.