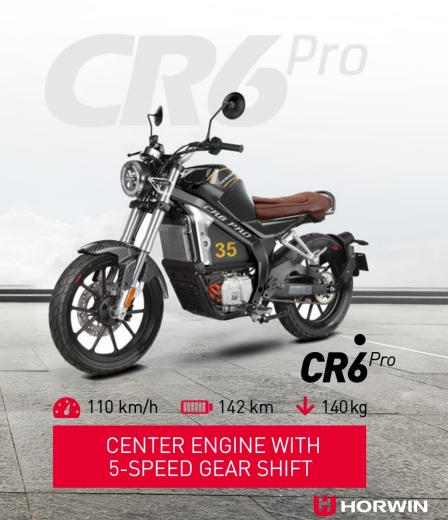

#### **MOTOR**

The newly developed HORWIN electric motor combined with the mechanical 5-speed manual transmission is probably revolutionary in this performance class.